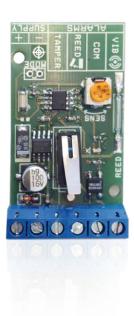

## **SS14**

DIGITAL DETECTOR WITH ACCELEROMETER TECHNOLOGY

**SS14** is a vibration/inertial detector designed for the protection of windows, cabinets, fixtures, and so on. It has a high-precision vibration sensor, which allows to determine the type of shock and/or vibration caused by an attempt to break through or forcing a frame. It is not necessary to use pulse analysis boards since everything is processed within the sensor itself. It is equipped with 2 channels, contact REED and INERTIAL / FLIP.