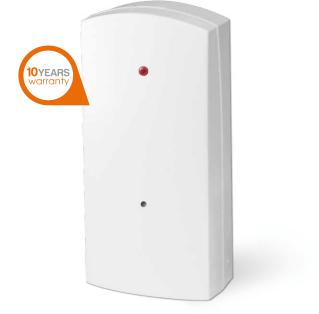

## GLASS BREAK DETECTOR GS1 CONFORM TO EN 50131

**GS1** is a microphone glass break detector. It is equipped with filters that allow to determinate different types of glass breakage. It has a range of about 8 meters, and can be installed in any position without compromising efficiency. **Available colours:** white, dark brown

| TECHNICAL<br>FEATURES | GS1                 |
|-----------------------|---------------------|
| POWER SUPPLY          | 13.8 Vdc            |
| CONSUMPTION           | 15 mA               |
| RANGE MICROPHONE      | 8 mt                |
| ALARM TIME            | 2"                  |
| ANTIOPENING TAMPER    | YES                 |
| RFI PROTECTION        | 30 V/m              |
| DIGITAL ANALYSIS      | YES                 |
| HOUSING               | ABS                 |
| OPERATING TEMPERATURE | from -10°C to +40°C |
| DIMENSIONS            | 77 x 36 x 20 mm     |