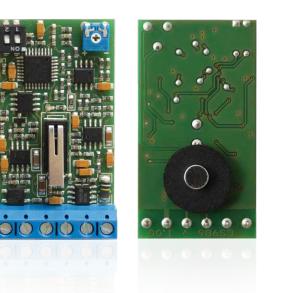

## GLASS BREAK DETECTOR GS1 CONFORM TO EN 50131

**GS1** is a microphone glass break detector. It is equipped with filters that allow to determinate different types of glass breakage. It has a range of about 8 meters, and can be installed in any position without compromising efficiency. **Available colours:** white, dark brown

| TECHNICAL<br>FEATURES | GS1                 |
|-----------------------|---------------------|
| POWER SUPPLY          | 13.8 Vdc            |
| CONSUMPTION           | 15 mA               |
| RANGE MICROPHONE      | 8 mt                |
| ALARM TIME            | 2"                  |
| ANTIOPENING TAMPER    | YES                 |
| RFI PROTECTION        | 30 V/m              |
| DIGITAL ANALYSIS      | YES                 |
| HOUSING               | ABS                 |
| OPERATING TEMPERATURE | from -10°C to +40°C |
| DIMENSIONS            | 77 x 36 x 20 mm     |