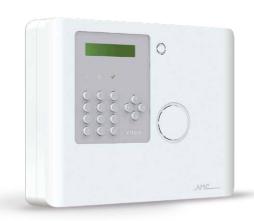

## XR800 • 868 MHz XR900 • 916 MHz

The **XR800** and **XR900** are new wireless control panels by AMC. The control panels are equipped of 64 wireless zones that are configured in different functions (alarm, robbery, smoke, detection, seismic). They are able to notify one or more situations of ALARM, ROBBERY, TAMPERING and TROUBLE with different carriers:

- **PSTN LINE on board** (voice call, Contact ID, SIA fsk, etc.)
- GPRS/3G module (voice call, SMS, Contact ID, DC09 IP protocol for Contact ID and SIA IP)
- IP module (DC09 IP protocol for Contact ID and SIA IP)

The panel can be controlled by new App AMC MANAGER (iOS/Android) with IP module and/or GPRS/3G module. The programming can be made with keypad and/or PC software. The programming with software can be made remotely with IP module and/or GPRS/3G module.

## XR800 and XR900 are compatible with all ACCESSORIES of K and X Series:

Settable by PC

Bidirectional wireless system

Radio range 1 km Vectors: PSTN - IP - GPRS - 3G

Batteries included

BUS line (4 wires) RS485 Siren integrated

Voice support

PSTN on board

| Technical Features                 |                                                                |
|------------------------------------|----------------------------------------------------------------|
|                                    | XR <b>800</b> / XR <b>900</b>                                  |
| WIRELESS ZONES                     | 64 zones                                                       |
| WIRED ZONES                        | 2 on board - expandable to 10<br>(with expansions and keypads) |
| OUTPUTS                            | 2 on board - expandable to 14 (with expansions and keypads)    |
| USER CODE / TAG / REMOTE           | 64 users                                                       |
| AREAS                              | 4                                                              |
| GROUPS                             | 4                                                              |
| KEYPAD                             | 2                                                              |
| TAG READER                         | 4                                                              |
| LOG EVENTS                         | 1000                                                           |
| PHONE NUMBERS                      | 8 for SMS and private calls + 8 for CMS                        |
| CARRIERS                           | PSTN on board,<br>GPRS/3G module, IP module                    |
| REMOTE MANAGEMENT<br>IP - GPRS/3G  | by app (iOS - Android)                                         |
| REMOTE PROGRAMMING<br>IP - GPRS/3G | by PC software                                                 |
| TIMERS                             | 4 per day week                                                 |