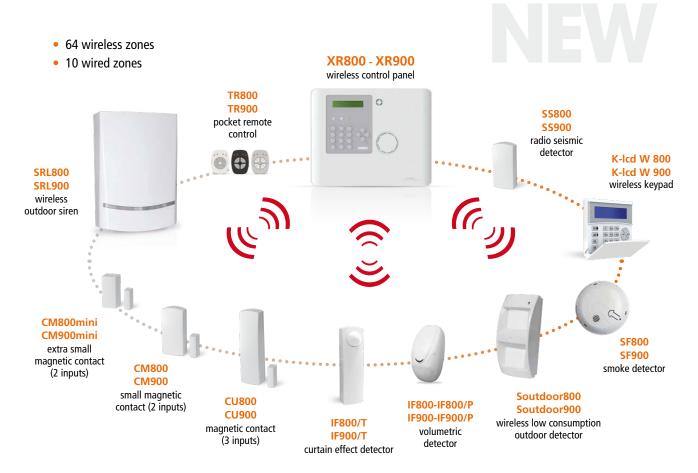

## XR800 • 868 MHz XR900 • 916 MHz

The **XR800** and **XR900** are new wireless control panels by AMC. The control panels are equipped of 64 wireless zones that are configured in different functions (alarm, robbery, smoke, detection, seismic). They are able to notify one or more situations of ALARM, ROBBERY, TAMPERING and TROUBLE with different carriers:

## XR800 and XR900 are compatible with all ACCESSORIES of K and X Series:

Settable by PC

Bidirectional wireless system

Radio range 1 km Vectors: PSTN - IP - GPRS - 3G

Batteries included

BUS line (4 wires) RS485 Siren integrated