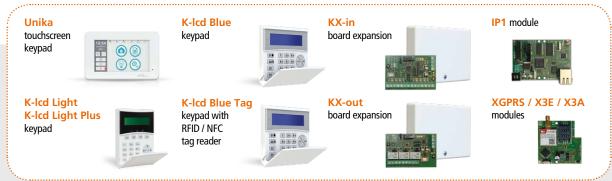

## XR800 and XR900 are compatible with all ACCESSORIES of K and X Series:

Settable by PC

Bidirectional wireless system

Radio range 1 km Vectors: PSTN - IP - GPRS - 3G

Batteries included

BUS line (4 wires) RS485 Siren integrated