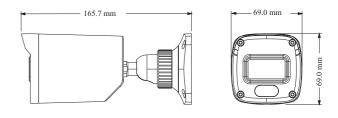

## **DIMENSIONS**

## **SPECIFICATIONS**

| Model Specifications     | VSC-HD5BLCAS2F36                                   |
|--------------------------|----------------------------------------------------|
| Camera                   |                                                    |
| Image Sensor             | 1/2.5 "CMOS                                        |
| Resolution               | 5MP                                                |
| Image Size               | 2560 x 1936                                        |
| Video Output             | AHD / TVI /CVI                                     |
| Image System             | PAL / NTSC                                         |
| Electronic Shutter       | Auto; 1/50s~1/000000s(P); 1/60s~1/100000s(N        |
| LED View Distance        | 20 ~30 m                                           |
| Frame Rate               | 5MP@20fps/4MP@30fps                                |
| Min. Illumination        | 0 lux with LED ON                                  |
| Lens                     | 3.6 mm                                             |
| Lens Mount               | M12                                                |
| S / N Ratio              | ≥52dB ( AGC OFF )                                  |
| Ingress Protection       | IP 67                                              |
| Functions                |                                                    |
| Function Control         | OSD ( COC Control )                                |
| Smart LED                | Yes                                                |
| Digital WDR              | Yes                                                |
| Digital NR               | Yes, 2D DNR                                        |
| Global Exposure          | Yes                                                |
| Central Exposure         | Yes                                                |
| AGC                      | Yes                                                |
| Auto White Balance       | Yes                                                |
| BLC                      | Yes                                                |
| Front Light Compensation | No                                                 |
| Contrast                 | Yes                                                |
| Sharpness                | Yes                                                |
| Image Setting            | Yes                                                |
| Defect Correction        | Auto                                               |
| Language                 | Chinese and English                                |
| Angle Adjustment         | Pan: 0°~360°; Tilt: 0°~80°; Rotation: 0°~360°      |
| Others                   |                                                    |
| Power Supply             | DC12V ( ± 10% )                                    |
| Power Consumption        | LED OFF: < 1.5W; LED ON: <3W                       |
| Working Environment      | - 40 °C ~ 50 °C, 10 % ~ 90 % ( relative humidity ) |
| Dimensions ( mm )        | 165.7 x 69 x 69                                    |
| Weight ( net )           | Approx. 0.37KG                                     |