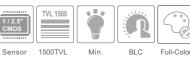

- 5MP@20fps/4MP real time image, high resolution, true color
- AHD / TVI / CVI standard and lossless video output
- Up to 1500 TVL resolution
- CMOS progressive scan, perfectly capturing the moving object
- Support OSD menu
- Support DWDR
- High speed, long distance and real time transmission
- The LED can be automatically turned on at low illumination
- 20 ~ 30m LED view distance
- IP67 ingress protection
- Support COC

## **SPECIFICATIONS**

| Model Specifications     | VSC-HD5BLCAS2F36                                   |
|--------------------------|----------------------------------------------------|
| Camera                   |                                                    |
| Image Sensor             | 1/2.5 "CMOS                                        |
| Resolution               | 5MP                                                |
| Image Size               | 2560 x 1936                                        |
| Video Output             | AHD / TVI /CVI                                     |
| Image System             | PAL / NTSC                                         |
| Electronic Shutter       | Auto; 1/50s~1/000000s(P); 1/60s~1/100000s(N        |
| LED View Distance        | 20 ~30 m                                           |
| Frame Rate               | 5MP@20fps/4MP@30fps                                |
| Min. Illumination        | 0 lux with LED ON                                  |
| Lens                     | 3.6 mm                                             |
| Lens Mount               | M12                                                |
| S / N Ratio              | ≥52dB ( AGC OFF )                                  |
| Ingress Protection       | IP 67                                              |
| Functions                |                                                    |
| Function Control         | OSD ( COC Control )                                |
| Smart LED                | Yes                                                |
| Digital WDR              | Yes                                                |
| Digital NR               | Yes, 2D DNR                                        |
| Global Exposure          | Yes                                                |
| Central Exposure         | Yes                                                |
| AGC                      | Yes                                                |
| Auto White Balance       | Yes                                                |
| BLC                      | Yes                                                |
| Front Light Compensation | No                                                 |
| Contrast                 | Yes                                                |
| Sharpness                | Yes                                                |
| Image Setting            | Yes                                                |
| Defect Correction        | Auto                                               |
| Language                 | Chinese and English                                |
| Angle Adjustment         | Pan: 0°~360°; Tilt: 0°~80°; Rotation: 0°~360°      |
| Others                   |                                                    |
| Power Supply             | DC12V ( ± 10% )                                    |
| Power Consumption        | LED OFF: < 1.5W; LED ON: <3W                       |
| Working Environment      | - 40 °C ~ 50 °C, 10 % ~ 90 % ( relative humidity ) |
| Dimensions ( mm )        | 165.7 x 69 x 69                                    |
| Weight ( net )           | Approx. 0.37KG                                     |