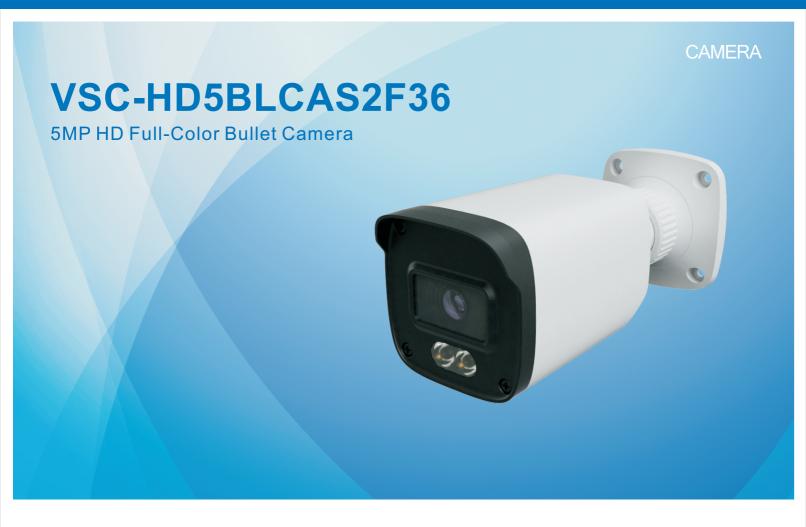

## VISAR VSC-HD5BLCAS2F36

- 5MP@20fps/4MP real time image, high resolution, true color
- AHD / TVI / CVI standard and lossless video output
- Up to 1500 TVL resolution
- CMOS progressive scan, perfectly capturing the moving object
- Support OSD menu
- Support DWDR
- High speed, long distance and real time transmission
- The LED can be automatically turned on at low illumination
- 20 ~ 30m LED view distance
- IP67 ingress protection
- Support COC